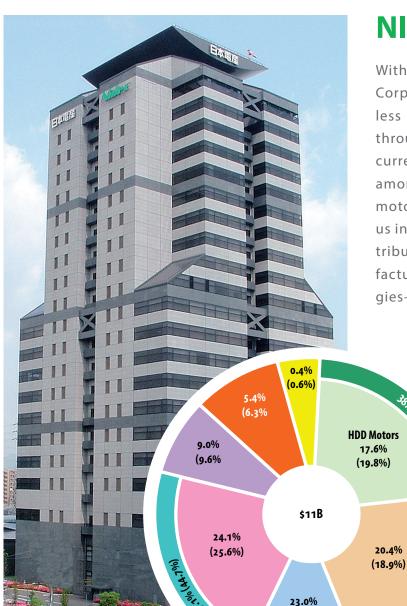

# **NIDEC Corporation**

With annual sales exceeding \$11 Billion, the NIDEC Corporation is the world's largest manufacturer of brushless DC motors. NIDEC has operations in 40 countries through 230 group companies. Founded in 1973 by current Chairman of the Board and CEO, Shigenobu Nagamori, the NIDEC Corporation has built out a portfolio of motor technologies that span all industries and impact us in our everyday lives. NIDEC is making significant contributions to energy savings by developing and manufacturing highly efficient motor and drive technologies—technologies that keep the world moving forward.

#### **Automotive, Appliance, Commercial & Industrial Products**

Motors for automobiles, home electronic appliances and industrial equipment

#### **Small Precision Motors**

#### **HDD Motors**

#### Other Small Motors

Optical disk drive motors, OA equipment motors, polygon scanners, MPU cooling fans, game machine fans, PC/communications fans, home appliance fans, automobile fans, vibration motors, brush motors, stepping motors, actuator units